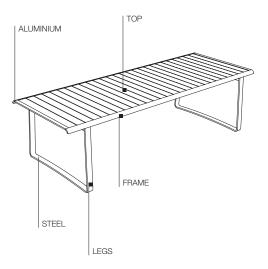

# **TECHNICAL INFORMATION**

LEGS

painted steel, ferrules in plastic material

**FRAME** 

painted aluminium

TOP

solid teak in natural finish or enamelled lava rock

WATERPROOF COVER 100% polyester