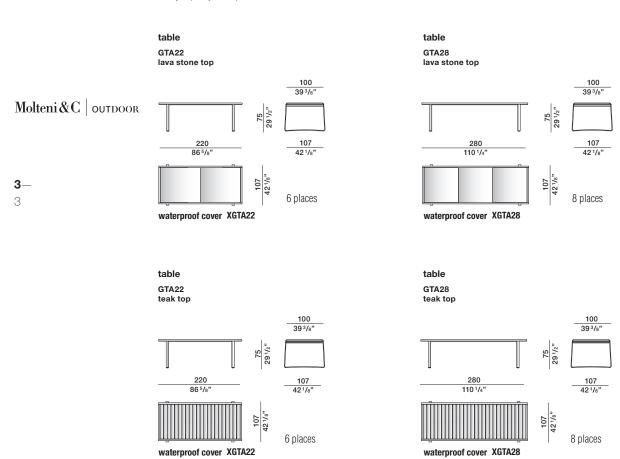

The right to discontinue and make changes is reserved. This information is based on the latest product information available at the time of printing.

GOLDEN GATE -

VINCENT VAN DUYSEN 2022

2-

3

### **FINISHES**

LEGS FINISH burnished metal

TOP FINISHES

lava stone anthracite lava stone olive green lava stone desert yellow

teak

# Molteni & C OUTDOOR

# **TECHNICAL INFORMATION**

LEGS

painted steel, ferrules in plastic material

**FRAME** 

painted aluminium

TOP

solid teak in natural finish or enamelled lava rock

WATERPROOF COVER 100% polyester





# DATASHEET

REGISTERED DESIGN

X.2022

#### GOLDEN GATE -

VINCENT VAN DUYSEN 2022

# **DIMENSIONS**

#### Notes

▶ No reductions of any kind or changes to the finish are possible.

#### When ordering

Always specify the top finish



#### DATASHEET

REGISTERED DESIGN

X.2022