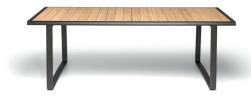

# TIMEOUT COLLECTION GOLDEN GATE — VINCENT VAN DUYSEN 2022

The Timeout Collection dining table interprets the archetype of outdoor tables with a slatted top for water drainage. Seating 6 or 8, it stands out for its carefully calibrated proportions and choice of materials that allow it to match both of Molteni&C's new outdoor collections. The structure takes up the motif of the burnished aluminium band, with its rounded profile and without corners. As in the entire Timeout Collection, the support bases are sled-shaped, created by the continuous movement of the same metal band and here positioned flush with the top as a natural continuation of it. The top is available in two versions: in solid teak slats or in slabs of lava stone in the three colours - anthracite, olive green and desert yellow - with a slightly rough surface that evokes its lithic nature.