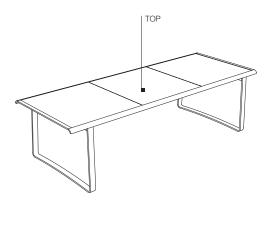

st maintenance and waterproof cover)



The product is sent in multiple packaged and/or flat packed

DATASHEET

REGISTERED DESIGN

X.2022

**1**-3



Product suitable for collective uses (Contract)

Dimensions in centimeters and inches. The right to discontinue and make changes is reserved. This information is based on the latest product information available at the time of printing.

GOLDEN GATE -

VINCENT VAN DUYSEN 2022

2-

3

### **FINISHES**

LEGS FINISH burnished metal

TOP FINISHES

lava stone anthracite lava stone olive green lava stone desert yellow

teak

# Molteni & C OUTDOOR

# **TECHNICAL INFORMATION**

LEGS

painted steel, ferrules in plastic material

**FRAME** 

painted aluminium

TOP

solid teak in natural finish or enamelled lava rock

WATERPROOF COVER 100% polyester





# DATASHEET

REGISTERED DESIGN

X.2022

#### GOLDEN GATE -

VINCENT VAN DUYSEN 2022

# **DIMENSIONS**

#### Notes

▶ No reductions of any kind or changes to the finish are possible.

#### When ordering

Always specify the top finish



#### DATASHEET

REGISTERED DESIGN

X.2022