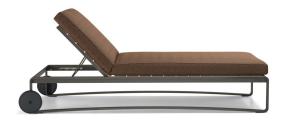

# TIMEOUT COLLECTION GUELL —

VINCENT VAN DUYSEN 2022

The sun sunbed, the archetype par excellence of outdoor furniture, interprets all the elements that characterise the aesthetics of the Timeout Collection, re-proposing the theme of the burnished painted aluminium band, running along the entire profile, and the traditional motif of the polypropylene rope weave. The backrest allows for different reclining positions. May be made entirely of solid teak slats or with an interwoven pattern. The wooden slats are the same width as those of the 6- or 8-seater table, supporting that refined interplay of dimensional recurrences that links the products of the same collection or between the two families of outdoor furniture. The sunbed is lightweight and can be easily moved thanks to the wheel fitted to the backrest. To ensure maximum safety, the wheel is positioned barely suspended, being activated only when the sunbed is raised. This is one of the many details that underlines the design precision of the Collection.

Removable cover

The product is sent in multiple packaged and/or flat packed

REGISTERED DESIGN

X.2022

3

The product may be used outdoors but requires particular care in the event of rain (see price list maintenance and waterproof cover)