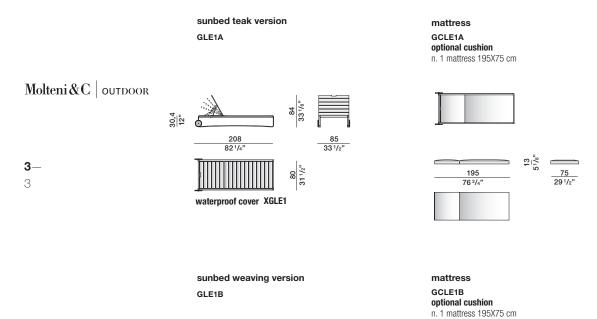

## **DIMENSIONS**

**2**-3

**MATTRESS** 

insert in differentiated density shaped polyurethane, cover in waterproof polyester fibre, 100% recyclable

WEAVING

polypropylene fibre

SUNBED SLATS

solid teak in natural finish

SUNBED WHEELS plastic material

WATERPROOF COVER 100% polyester

REGISTERED DESIGN

X.2022

Dimensions in centimeters and inches. The right to discontinue and make changes is reserved. This information is based on the latest product information available at the time of printing.