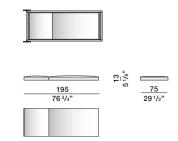

## **DIMENSIONS**

**2**-3

**MATTRESS** 

insert in differentiated density shaped polyurethane, cover in waterproof polyester fibre, 100% recyclable

WEAVING

polypropylene fibre

SUNBED SLATS

solid teak in natural finish

SUNBED WHEELS plastic material