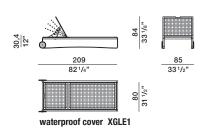

## **DIMENSIONS**

WATERPROOF COVER 100% polyester

REGISTERED DESIGN

X.2022

Dimensions in centimeters and inches. The right to discontinue and make changes is reserved. This information is based on the latest product information available at the time of printing.