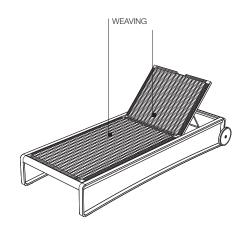

GUELL — VINCENT VAN DUYSEN **FINISHES** 

STRUCTURE FINISHES

burnished metal

WEAVING FINISHES

anthracite

**2**-3

**MATTRESS** 

insert in differentiated density shaped polyurethane, cover in waterproof polyester fibre, 100% recyclable

WEAVING

polypropylene fibre

SUNBED SLATS

solid teak in natural finish

SUNBED WHEELS plastic material