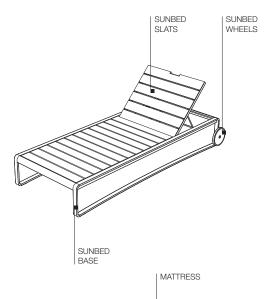

### **TECHNICAL INFORMATION**

**COVER** 

fabric in limited categories

Molteni & C OUTDOOR

WOVEN FRAME STRUCTURE

painted stainless steel

SUNBED BASE

die-cast, extruded aluminium and profiles, plastic material ferrules

**2**-3

**MATTRESS** 

insert in differentiated density shaped polyurethane, cover in waterproof polyester fibre, 100% recyclable

WEAVING

polypropylene fibre

SUNBED SLATS

solid teak in natural finish

SUNBED WHEELS plastic material