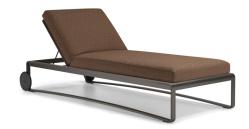

# TIMEOUT COLLECTION GUELL —

VINCENT VAN DUYSEN 2022

The sun sunbed, the archetype par excellence of outdoor furniture, interprets all the elements that characterise the aesthetics of the Timeout Collection, re-proposing the theme of the burnished painted aluminium band, running along the entire profile, and the traditional motif of the polypropylene rope weave. The backrest allows for different reclining positions. May be made entirely of solid teak slats or with an interwoven pattern. The wooden slats are the same width as those of the 6- or 8-seater table, supporting that refined interplay of dimensional recurrences that links the products of the same collection or between the two families of outdoor furniture. The sunbed is lightweight and can be easily moved thanks to the wheel fitted to the backrest. To ensure maximum safety, the wheel is positioned barely suspended, being activated only when the sunbed is raised. This is one of the many details that underlines the design precision of the Collection.

Removable cover

The product is sent in multiple packaged and/or flat packed

REGISTERED DESIGN

X.2022

3

The product may be used outdoors but requires particular care in the event of rain (see price list maintenance and waterproof cover)