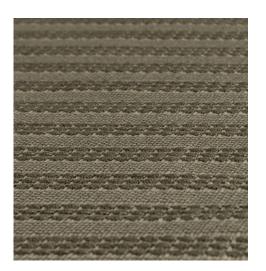

#### **TECHNICAL INFORMATION**

Thickness: 0,8 cm cut / 0,6 cm loop

Weight: 3800 gr/mq

Structure: hand-knotted - 100% solution-dyed acrylic

**COLOURS** 

Sand base - olive green

#### **General notes**

This rug is hand-made. Any irregularities are elements that emphasize the distinctiveness of craftwork and should not be considered defects. Slight variations in colour may occur from dye lot to dye lot.