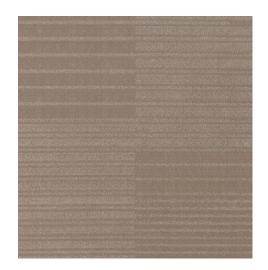

#### **TECHNICAL INFORMATION**

Thickness: 0,6 cm cut Weight: 3800 gr/mq Structure: hand tufted – 100% PET

COLOURS Taupe, anthracite

#### General notes

This rug is hand-made. Any irregularities are elements that emphasize the distinctiveness of craftwork and should not be considered defects. Slight variations in colour may occur from dye lot to dye lot.