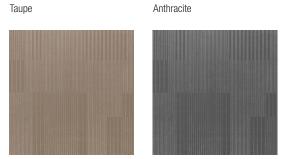

#### **TECHNICAL INFORMATION**

Thickness: 0,6 cm cut Weight: 3800 gr/mq Structure: hand tufted – 100% PET

COLOURS Taupe, anthracite

### Palma

**2**– 2

Anthracite